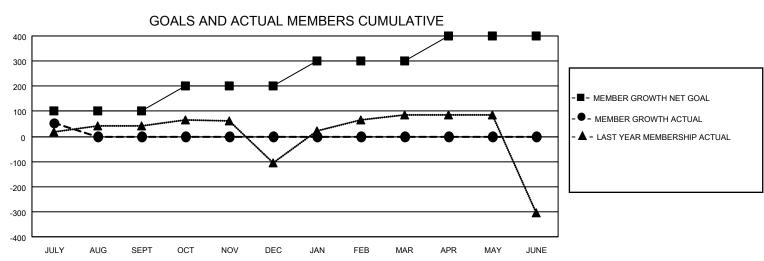

## GOALS AND ACTUAL NEW CLUBS CUMULATIVE

| DROPPED CLUBS: 5 |    | 29 CLUBS OF 130 ADDED 1 OR<br>MORE NEW MEMBERS | GENDER DISTRIBUTION                   |                                  |  |
|------------------|----|------------------------------------------------|---------------------------------------|----------------------------------|--|
|                  |    | WORE NEW MEMBERS                               | MALE<br>FEMALE                        | 3,068 (61.10%)<br>1,953 (38.90%) |  |
| DROPPED MEMBERS  |    |                                                | NON BINARY<br>PREFER NOT TO ANSWER    | 0 (0.00%)                        |  |
| DECEASED         | 1  |                                                |                                       | c (0.0075)                       |  |
| CLUB CANCELLED   | 0  | CLICK HERE FOR CUMULATIVE                      | TOTAL FAMILY UNIT MEMBERS 3,031       |                                  |  |
| OTHER            | 79 | MEMBERSHIP DATA                                |                                       |                                  |  |
| TOTAL            | 80 |                                                | FAMILY MEMBERS PAYING HALF DUES 1,630 |                                  |  |
|                  |    |                                                |                                       |                                  |  |