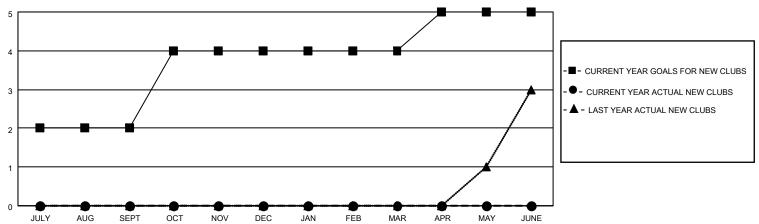

## GOALS AND ACTUAL NEW CLUBS CUMULATIVE

| DROPPED CLUBS: 5 |    | 29 CLUBS OF 130 ADDED 1 OR<br>MORE NEW MEMBERS | GENDER DISTRIBUTION                   |                                  |  |
|------------------|----|------------------------------------------------|---------------------------------------|----------------------------------|--|
|                  |    | WORE NEW MEMBERS                               | MALE<br>FEMALE                        | 3,068 (61.10%)<br>1,953 (38.90%) |  |
| DROPPED MEMBERS  |    |                                                | NON BINARY<br>PREFER NOT TO ANSWER    | 0 (0.00%)                        |  |
| DECEASED         | 1  |                                                |                                       | c (0.0075)                       |  |
| CLUB CANCELLED   | 0  | CLICK HERE FOR CUMULATIVE                      | TOTAL FAMILY UNIT MEMBERS 3,031       |                                  |  |
| OTHER            | 79 | MEMBERSHIP DATA                                |                                       |                                  |  |
| TOTAL            | 80 |                                                | FAMILY MEMBERS PAYING HALF DUES 1,630 |                                  |  |
|                  |    |                                                |                                       |                                  |  |